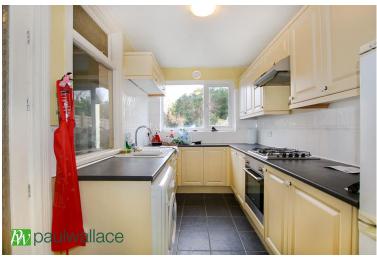

### **Kitchen**

Window to rear, door to lean to, fitted with a range of wall and base units with roll top work surfaces over, incorporating a single drainer sink unit with mixer taps, built in oven and hob with extractor above, plumbing for washing machine, tiled splash backs, ceramic tiled floor