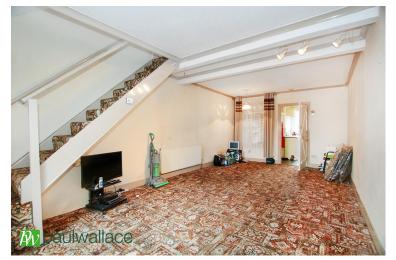

## Lounge/Diner

Window to front and rear, two radiators, tv point, stairs to first floor, door to kitchen